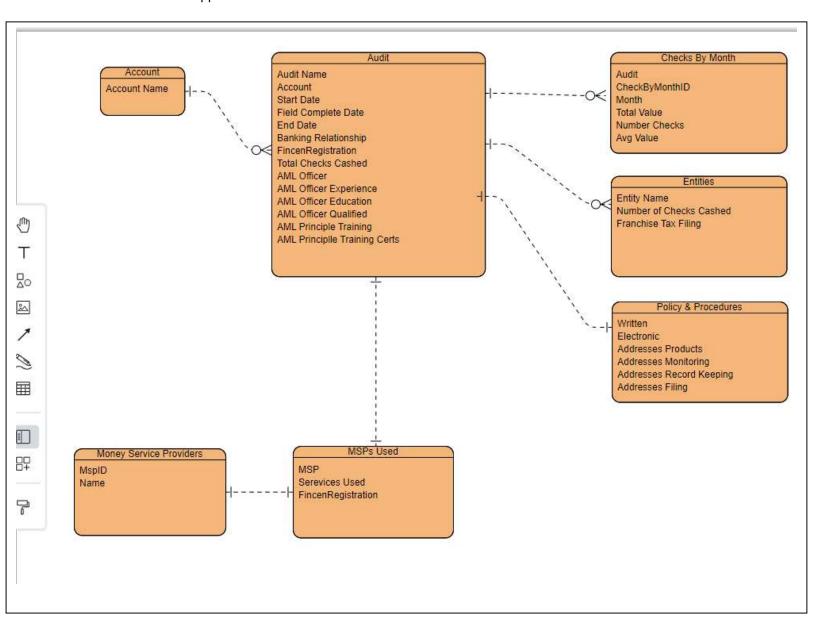

## Firm Profile

Corporate Structure
CompanyName is organized as ...

AML Officer: AMLOfficer. <<AMLOfficer comes from Audit table>>

Geographic Location
CompanyName

ABC LLC maintains an agency relationship with the following money service providers <<This table comes from MSP's Used table joined to Money Service Providers>>

| Money Service Provider |               | Agency Agreement |
|------------------------|---------------|------------------|
| MSP 1                  | Services Used | Y                |
| MSP 2                  | Services Used | N                |

## **Transaction Review**

Check Cashing

The following information was captured from the review of CompanyName. <<This table comes from Checks By Month table>>

| Month            | Number of Checks Cashed | Value of Checks Cashed | Average Value of<br>Check Cashed |
|------------------|-------------------------|------------------------|----------------------------------|
| <mark>Jan</mark> | <mark>97</mark>         | <mark>\$125,000</mark> | <mark>\$1,283</mark>             |
| <mark>Feb</mark> |                         |                        |                                  |
| Mar              |                         |                        |                                  |
| Dec              |                         |                        |                                  |

checks cashed in the sample. A summery of the review is provided below. <<This table comes from Entities table>>

| Entity   | Number<br>Cashed | of | Checks | Percentage<br>Total | of | Franchise<br>Filing | Tax |
|----------|------------------|----|--------|---------------------|----|---------------------|-----|
| Entity 1 | 25               |    |        | < 1%                |    | Y                   |     |
| Entity 2 | 50               |    | •      | < 1%                |    | N                   |     |
|          |                  |    |        |                     |    |                     |     |