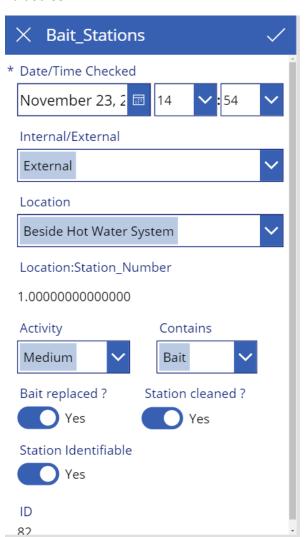

## **Edit Screen**

## Bait\_Stations

| ID ∨ | Dte_Time_Chk ∨     | Created ∨          | Int_Ext ∨ | Location ∨              | Location:Station_N ∨ | Activity ∨ | Bait_Replace ∨ | Station_Cleaned ∨ |
|------|--------------------|--------------------|-----------|-------------------------|----------------------|------------|----------------|-------------------|
| 100  | 23/11/2019 3:54 PM | A few seconds ago  | External  | North East Corner       | 2                    | None       | No             | No                |
| 99   | 23/11/2019 3:54 PM | About a minute ago | External  | North East Corner       | 2                    | None       | No             | No                |
| 98   | 23/11/2019 3:54 PM | About a minute ago | External  | Beside Hot Water System | 1                    | None       | No             | No                |
| 97   | 23/11/2019 3:54 PM | 5 minutes ago      | External  | North East Corner       | 2                    | None       | No             | No                |
| 96   | 26/11/2019 3:54 PM | 6 minutes ago      | External  | Beside Hot Water System | 1                    | None       | No             | No                |
| 95   | 23/11/2019 3:54 PM | 7 minutes ago      | External  | Beside Hot Water System | 1                    | None       | No             | No                |