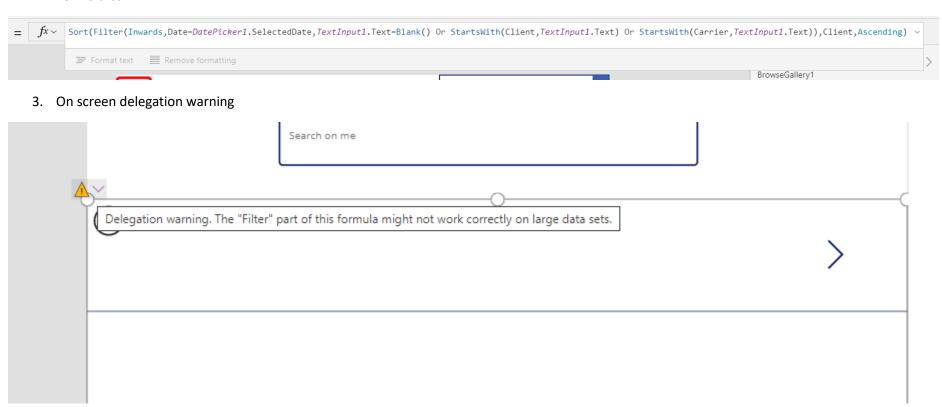

## 1. Preview Screen



## 2. Formula bar



## 4. Data in SharePoint from today entry

## Inwards

| Date 💛             | Client ∨ | Carrier 🗸   | Shipment Type $\vee$ | References1 ∨      | References2 ∨ | Pallets ∨ | Cartons ∨ | Comments $\vee$ | Shipment Parti $$ |
|--------------------|----------|-------------|----------------------|--------------------|---------------|-----------|-----------|-----------------|-------------------|
| 5/10/2020 11:12 AM | GETINGE  | DHL         | EXPRESS SHIPMENT     | d180320786         |               | 0         | 3         | 1 short         | No                |
| 5/10/2020 9:30 AM  | SIEMENS  | NZ COURIERS | RETURN               | 1.LBA.10490206.2.5 | 10762453      | 0         | 1         |                 | No                |