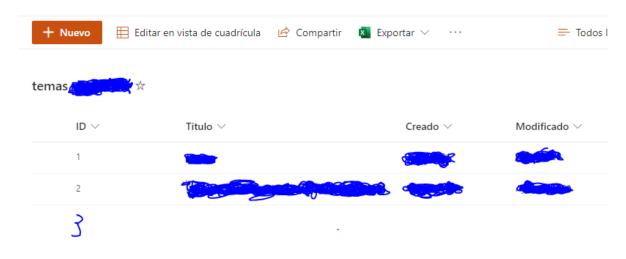

## I have a sharepoint list called themes

And this other list called findings which is related to the list of topics by means of the column id\_topic (column type Search)

In a canvas application I have the following screen with a gallery of the themes.