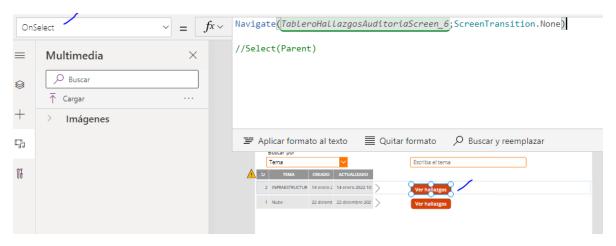

In the OnSelect of the "View Findings" button I have this logic

Clicking on the "View Findings" button of any ID navigates to the findings screen by topic but always displays the findings associated with the topic with ID 1.