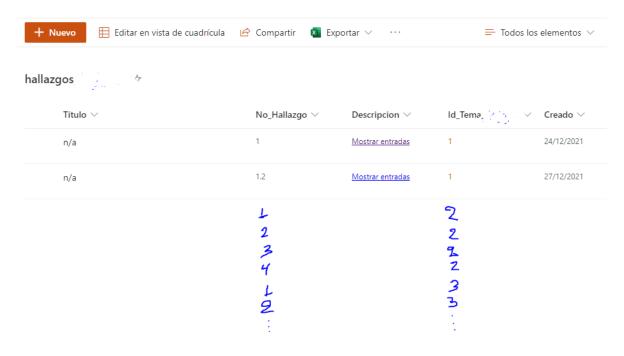

## I have a sharepoint list called themes

And this other list called findings which is related to the list of topics by means of the column id\_topic (column type Search)

In a canvas application I have the following screen with a gallery of the themes.