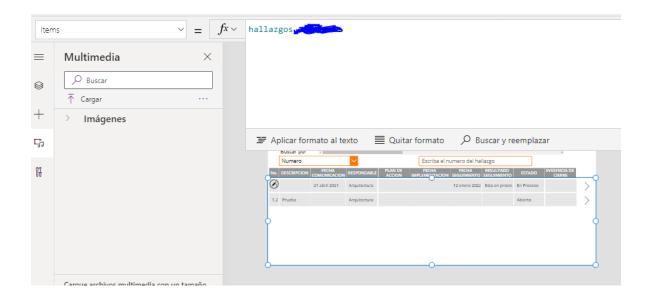

Good morning, I am new developing in power apps, I need help with this problem if you know of a solution.

## I have a sharepoint list called themes



And this other list called findings which is related to the list of topics by means of the column id\_topic (column type Search)



In a canvas application I have the following screen with a gallery of the themes.



In the OnSelect of the "View Findings" button I have this logic



Clicking on the "View Findings" button of any ID navigates to the findings screen by topic but always displays the findings associated with the topic with ID 1.



## In Items of this gallery I have the following logic