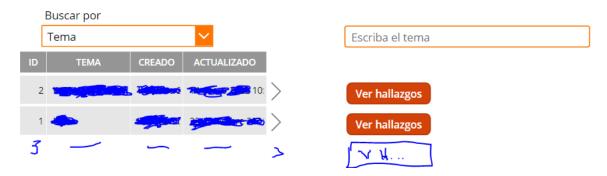

In the OnSelect of the "View Findings" button I have this logic

Clicking on the "View Findings" button of any ID navigates to the findings screen by topic but always displays the findings associated with the topic with ID 1.