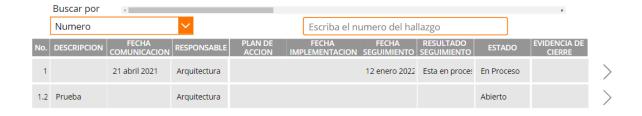

## I have a sharepoint list called themes

And this other list called findings which is related to the list of topics by means of the column id\_topic (column type Search)

In a canvas application I have the following screen with a gallery of the themes.

In the OnSelect of the "View Findings" button I have this logic

Clicking on the "View Findings" button of any ID navigates to the findings screen by topic but always displays the findings associated with the topic with ID 1.