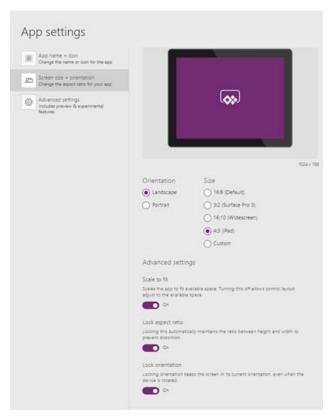

# Before Publish (App Studio):



# After Publishing (too many spaces between datacards)



### **App Settings**



#### Advanced Settings (the only options are on)





Form

| DESIGN                         |                 |
|--------------------------------|-----------------|
| Fill                           |                 |
| FormProperties.Fill            |                 |
| BorderColor                    |                 |
| FormProperties.BorderColor     |                 |
| BorderStyle                    |                 |
| BorderStyle.Solid              |                 |
| BorderThickness                |                 |
| FormProperties.BorderThickness |                 |
| Х                              |                 |
| FormProperties.X               |                 |
| Υ                              |                 |
| TopSeparator.Y                 |