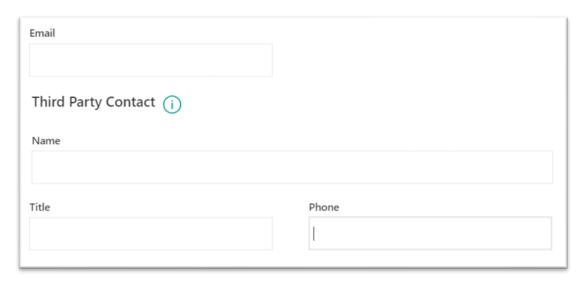

# Before Publish (App Studio):



# After Publishing (too many spaces between datacards)



### **App Settings**



#### Advanced Settings (the only options are on)





Form

| DESIGN                         |                 |
|--------------------------------|-----------------|
| Fill                           |                 |
| FormProperties.Fill            |                 |
| BorderColor                    |                 |
| FormProperties.BorderColor     |                 |
| BorderStyle                    |                 |
| BorderStyle.Solid              |                 |
| BorderThickness                |                 |
| FormProperties.BorderThickness |                 |
| Х                              |                 |
| FormProperties.X               |                 |
| Υ