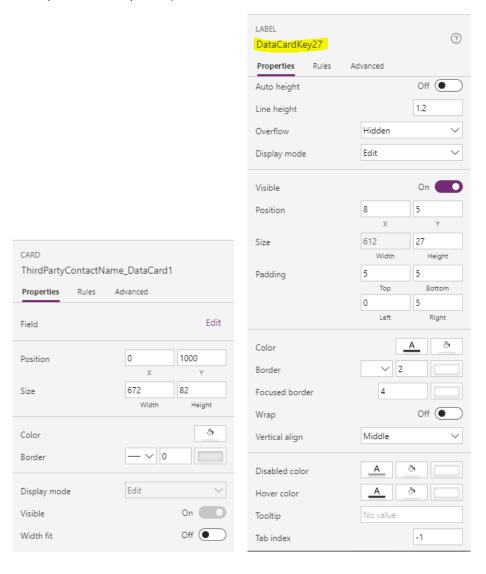

# **Examples of DataCards settings**

# Third Party Contact (DataCard Properties)