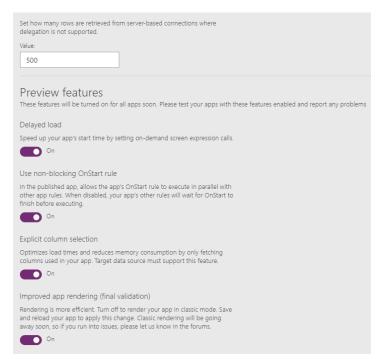

#### Advanced Settings (the only options are on)

Form

| DESIGN                         |                 |
|--------------------------------|-----------------|
| Fill                           |                 |
| FormProperties.Fill            |                 |
| BorderColor                    |                 |
| FormProperties.BorderColor     |                 |
| BorderStyle                    |                 |
| BorderStyle.Solid              |                 |
| BorderThickness                |                 |
| FormProperties.BorderThickness |                 |
| Х                              |                 |
| FormProperties.X               |                 |
| Υ                              |                 |
| TopSeparator.Y                 |                 |
| Width                          |                 |
| Parent.Width-190               |                 |
| Height                         |                 |
| FormProperties.Height          |                 |
| Visible                        |                 |
| FormProperties.Visible         |                 |
|                                |                 |
|                                | Fewer options ^ |