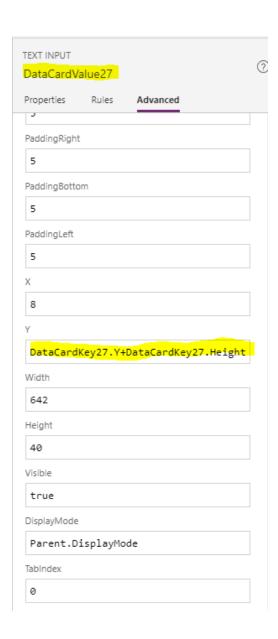

ness                |                 |
| FormProperties.BorderThickness |                 |
| Х                              |                 |
| FormProperties.X               |                 |
| Υ                              |                 |
| TopSeparator.Y                 |                 |
| Width                          |                 |
| Parent.Width-190               |                 |
| Height                         |                 |
| FormProperties.Height          |                 |
| Visible                        |                 |
| FormProperties.Visible         |                 |
|                                |                 |
|                                | Fewer options ^ |

# **Examples of DataCards settings**

# Name (DataCard Properties)





# Third Party Contact (DataCard Properties)