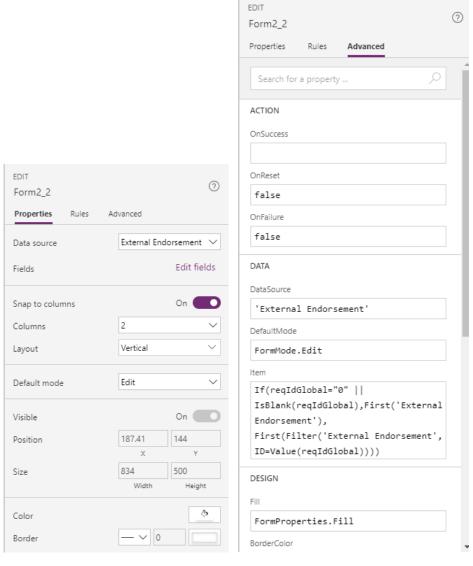

# Before Publish (App Studio):

# After Publishing (too many spaces between datacards)

### **App Settings**

#### Advanced Settings (the only options are on)

Form

| DESIGN                         |                 |
|--------------------------------|-----------------|
| Fill                           |                 |
| FormProperties.Fill            |                 |
| BorderColor                    |                 |
| FormProperties.BorderColor     |                 |
| BorderStyle                    |                 |
| BorderStyle.Solid              |                 |
| BorderThickness                |                 |
| FormProperties.BorderThickness |                 |
| Х                              |                 |
| FormProperties.X               |                 |
| Υ                              |                 |
| TopSeparator.Y                 |                 |
| Width                          |                 |
| Parent.Width-190               |                 |
| Height                         |                 |
| FormProperties.Height          |                 |
| Visible                        |                 |
| FormProperties.Visible         |                 |
|                                |                 |
|                                | Fewer options ^ |