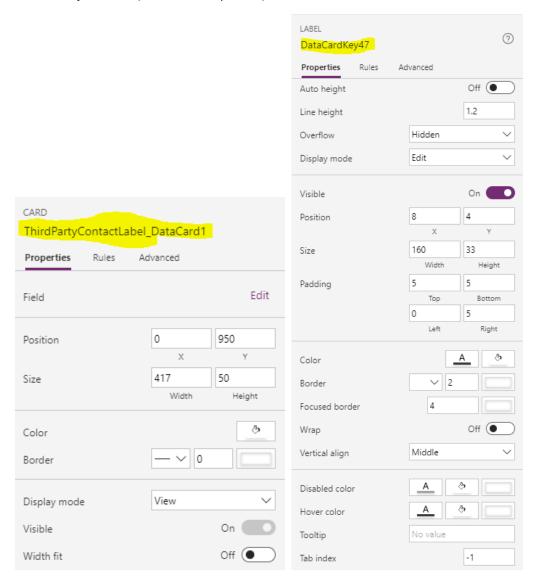

# **Examples of DataCards settings**

# Third Party Contact (DataCard Properties)