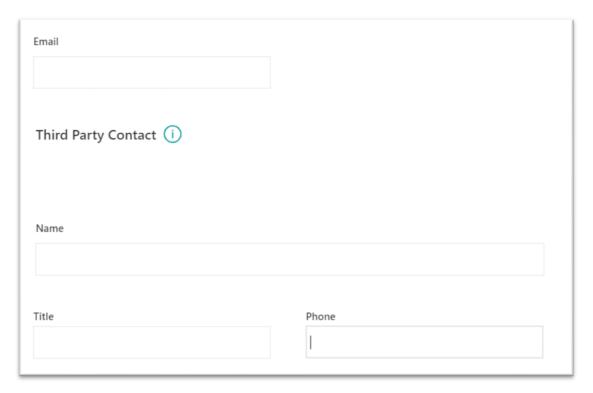

# After Publishing (too many spaces between datacards)

# Third Party Contact (DataCard Properties)