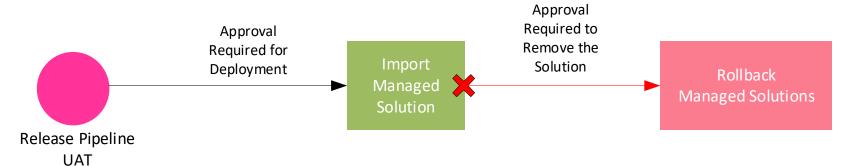

## Pipeline Solution Deployment - UAT

Run the Build Pipeline "Digital\_PowerApps\_Solution\_UAT"

Upon Successful run, New Release will be created for UAT deployment.

▶ If any issues with deployed solutions, We must rollback.