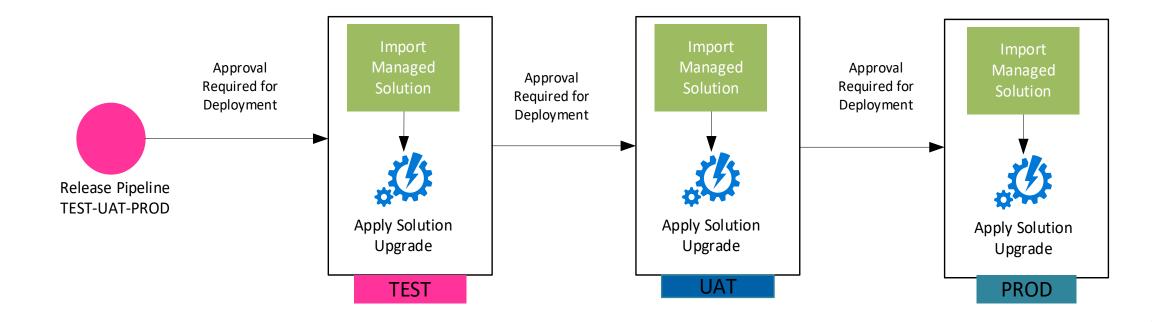

#### Solution Upgrade Deployment - Dev to Test

Run the Build Pipeline "Digital\_PowerApps\_Solution\_Upgrade"

Upon Successful run, New Release will be created for deployment.